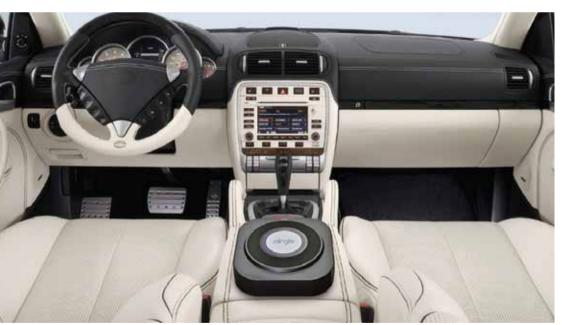

# 減輕哮喘、過敏 及病毒感染

獨有「鈦+光觸媒」技術, 全面殺滅病菌

配備汽車專用插頭,自動同步開關

殺菌、除甲醛、隔絕致敏原,全面保護家人健康

# **Personal Air Purifier**

Enhanced PCO and cHEPA Technology for Particle | Chemical | Odor and Microbe Filtration

The Airgle AG25 is the perfect on-the-go solution for your small personal space. Filter all small particles, VOCs, odors, bacteria, allergens, and viruses in your car or small office. The AG25 comes with cHEPA, carbon, and PCO technologies that remove 99% of all air contaminants. With some extra setup, the Airgle AutoCleaning Technology cleans the air before you even get into your car, giving you a fresh start every day.