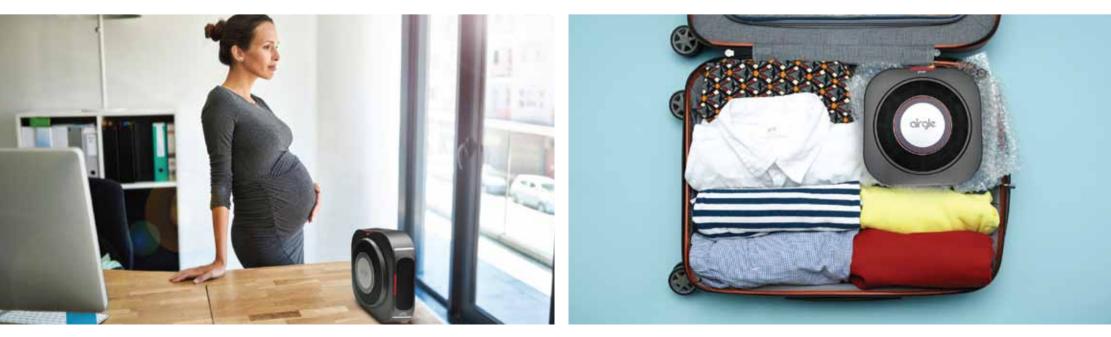

(包括細菌、病毒、致敏原及小至0.01微米有害微粒)

「分解及吸除」雙重技術去除 甲醛及汽車廢氣

# 減輕哮喘、過敏 及病毒感染

獨有「鈦+光觸媒」技術, 全面殺滅病菌



配備汽車專用插頭,自動同步開關



殺菌、除甲醛、隔絕致敏原,全面保護家人健康



### 可平放或直立放置,靈活多變

#### 體積細小,易於收納,放便隨身攜帶

# oirgle® AG25

# **Personal Air Purifier**

Enhanced PCO and cHEPA Technology for Particle | Chemical | Odor and Microbe Filtration

The Airgle AG25 is the perfect on-the-go solution for your small personal space. Filter all small particles, VOCs, odors, bacteria, allergens, and viruses in your car or small office. The AG25 comes with cHEPA, carbon, and PCO technologies that remove 99% of all air contaminants. With some extra setup, the Airgle AutoCleaning Technology cleans the air before you even get into your car, giving you a fresh start every day.



## Personal Air Purifier Filter Configuration



## **Product Features**

Press

• Powerful four-stage filtration: Prefilter/cHEPA/Carbon/Titanium Pro

Pull

- Captures up to 99.998% of allergen