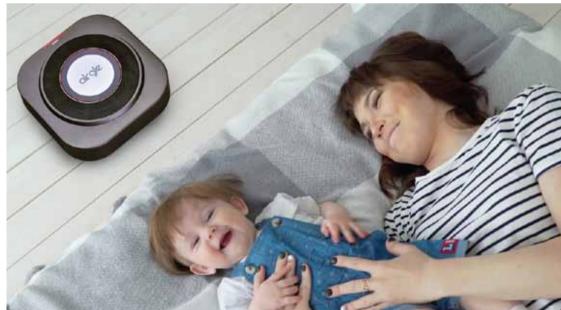

(包括細菌、病毒、致敏原及小至0.01微米有害微粒)

「分解及吸除」雙重技術去除 甲醛及汽車廢氣

# 減輕哮喘、過敏 及病毒感染

獨有「鈦+光觸媒」技術, 全面殺滅病菌



配備汽車專用插頭,自動同步開關



殺菌、除甲醛、隔絕致敏原,全面保護家人健康



### 可平放或直立放置,靈活多變

#### 體積細小,易於收納,放便隨身攜帶

# oirgle® AG25

# **Personal Air Purifier**

Enhanced PCO and cHEPA Technology for Particle | Chemical | Odor and Microbe Filtration

The Airgle AG25 is the perfect on-the-go solution for your small personal space. Filter all small particles, VOCs, odors, bacteria, allergens, and viruses in your car or small office. The AG25 comes with cHEPA, carbon, and PCO technologies that remove 99% of all air contaminants. With some extra setup, the Airgle AutoCleaning Technology cleans the air before you even get into your car, giving you a fresh start every day.



## Personal Air Purifier Filter Configuration



## **Product Features**

Press

• Powerful four-stage filtration: Prefilter/cHEPA/Carbon/Titanium Pro

Pull

- Captures