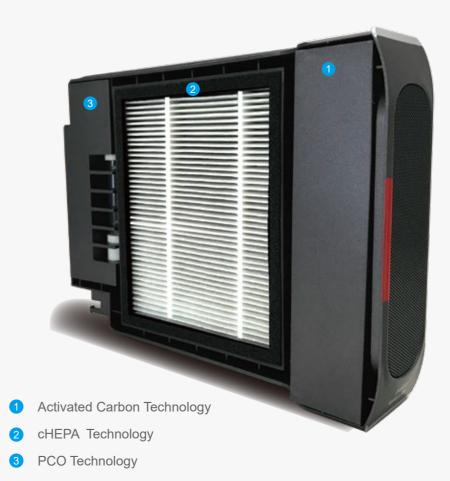

## Personal Air Purifier Filter Configuration

## **Product Features**

Press

• Powerful four-stage filtration: Prefilter/cHEPA/Carbon/Titanium Pro

Pull

- Captures up to 99.998% of allergens with True cHEPA filtration including: dust mites, smoke, pet dander, plant pollens, and more
- Premium activated carbon removes up to 99% of formaldehyde, VOCs, and odors
- Our patented Titanium Pro Module kills up to 99% of bacteria and viruses with PCO technology
- Easily replace the filter by using our patented design of simply pushing the side filter drawer
- One-button operation control technology